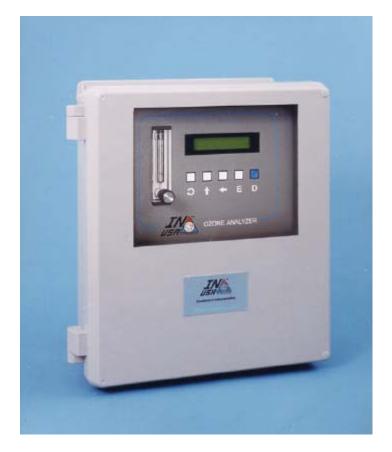

## Model IN-2000-L2-LC-W1 Analyzer

## **DISSOLVED OZONE ANALYZER**

The Model **IN-2000-L2-LC-W1** uses UV absorption to continuously measure ozone concentrations in the liquid phase. It uses the stripping column method with advanced electronics design, to deliver highly accurate and stable readings of dissolved ozone. The model **IN-2000-L2-LC-W1** is typically used in measure dissolved ozone in drinking water, wastewater and DI water applications in a wide range of industries.