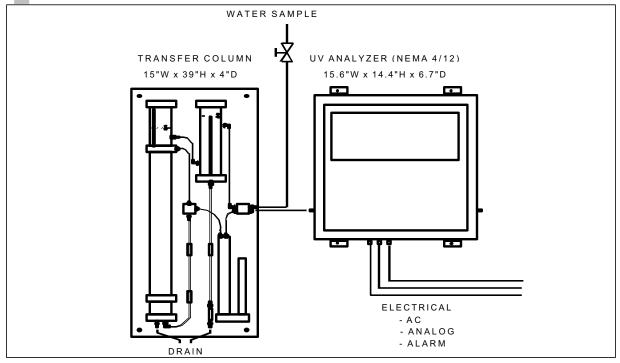

## **DISSOLVED OZONE ANALYZER**

The Model **IN-2000-L2-LC-W1** uses UV absorption to continuously measure ozone concentrations in the liquid phase. It uses the stripping column method with advanced electronics design, to deliver highly accurate and stable readings of dissolved ozone. The model **IN-2000-L2-LC-W1** is typically used in measure dissolved ozone in drinking water, wastewater and DI water applications in a wide range of industries.

# Spec icat Model IN-2000-L2-LC-W1

| Measuring Principle:              | Transfer Method (transfer ozone from<br>liquid to gas) followed by absolute<br>determination by UV absorption | Analog Outputs:             | 4-20 mA and 0-10 VDC standard.                                                                        |
|-----------------------------------|---------------------------------------------------------------------------------------------------------------|-----------------------------|-------------------------------------------------------------------------------------------------------|
|                                   |                                                                                                               | Digital Outputs:            | RS-232 interface                                                                                      |
| Measuring Range:                  | 0-1, 0-2, 0-3, 0-5, 0-10, >10ppm *                                                                            | Supply Voltage:             | 100-240 VAC 50/60 Hz                                                                                  |
| Resolution:                       | 0.001 ppm (ranges 0.1 to 0 –10ppm)<br>0.01ppm (range >10 ppm)                                                 | Water Flow Rate:            | 1.0 LPM (Gravity fed)                                                                                 |
| Linearity:                        | Better than 99% throughout range                                                                              | Gas Flow Rate               | 1.0 LPM                                                                                               |
| Zero Drift:                       | Better than 0.002 ppm per month, non cumulative                                                               | Connections:                | 1/4" compression fittings (gas)<br>1/4" compression or 3/8" barb (water)                              |
| Standard Alarms:                  | Two field programmable alarms with<br>form C relay contacts (SPDT, 5A 250<br>VAC resistive)                   | Configurations:             | Nema-4X IP65 Wall Mount;<br>19" Rack Mount, others available                                          |
| Diagnostic Features:              | Continuous internal diagnostics with error messages instrument error relay                                    | Dimensions:                 | <b>(H x W x D )</b><br>Nema-4X Weatherproof:<br>15.6 x 14.4 x 6.7 in.                                 |
| Options:                          | Low flow alarm relay, RS-422<br>Isolated 4-20 mA                                                              |                             | (396.9 x 365.1 x 169.9 mm.)<br>Rack Mount:<br>5.25 x 19.00 x 18.18 in.<br>(133.3 x 482.6 x 461.8 mm.) |
| * Higher concentrations available |                                                                                                               | <b>Operating Conditions</b> | 5-45°C, 0-95% RH non-condensing                                                                       |